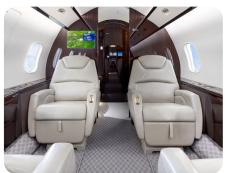

## CHALLENGER 300 N420MP

With the largest cabin in the super-mid aircraft category, the Challenger 300 remains one of the most popular business jet options available. With executive-style club chairs, a private lavatory, spacious baggage capacity, and advanced cabin technology, it offers a seamless blend of luxury and productivity.

## **AMENITIES**

Wi-Fi

Live Map

Leather Seats

**Enclosed Lav** 

**Entertainment System** 