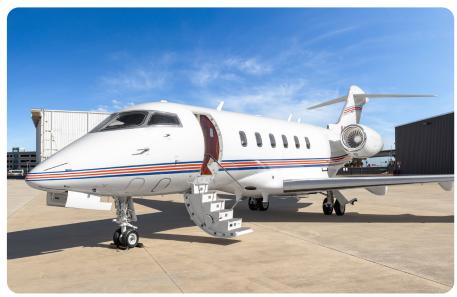

## CHALLENGER 300 N420MP

With the largest cabin in the super-mid aircraft category, the Challenger 300 remains one of the most popular business jet options available. With executive-style club chairs, a private lavatory, spacious baggage capacity, and advanced cabin technology, it offers a seamless blend of luxury and productivity.