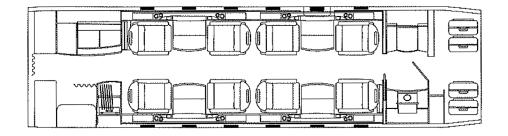

## AIRCRAFT INFORMATION

3,065 NM Endurance

106cu ft Internal Baggage

8-10 Passengers

Mach 0.82 High-Speed Cruise

7.2ft Cabin Width

6.1ft Cabin Height

28.6ft Cabin Length